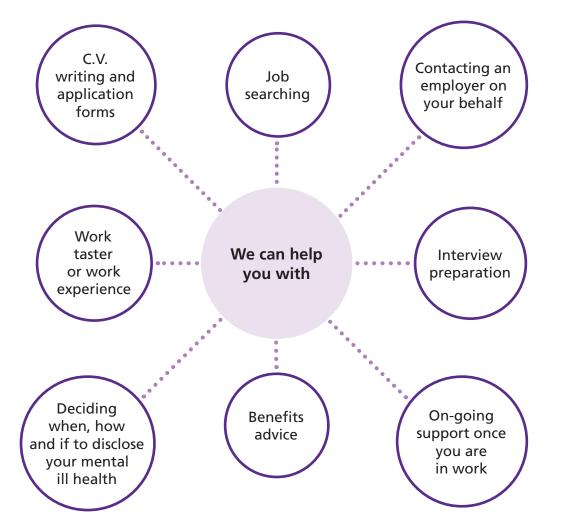

## How we will work with you

We are specialists in supporting people who have experienced severe mental illness to find employment at a pace that works for them.

We will work with you to find paid work and stay in work by using the Indvidual Placement and Support (IPS) model. We will help you decide what type of work you are interested in and put together an action plan which may include: