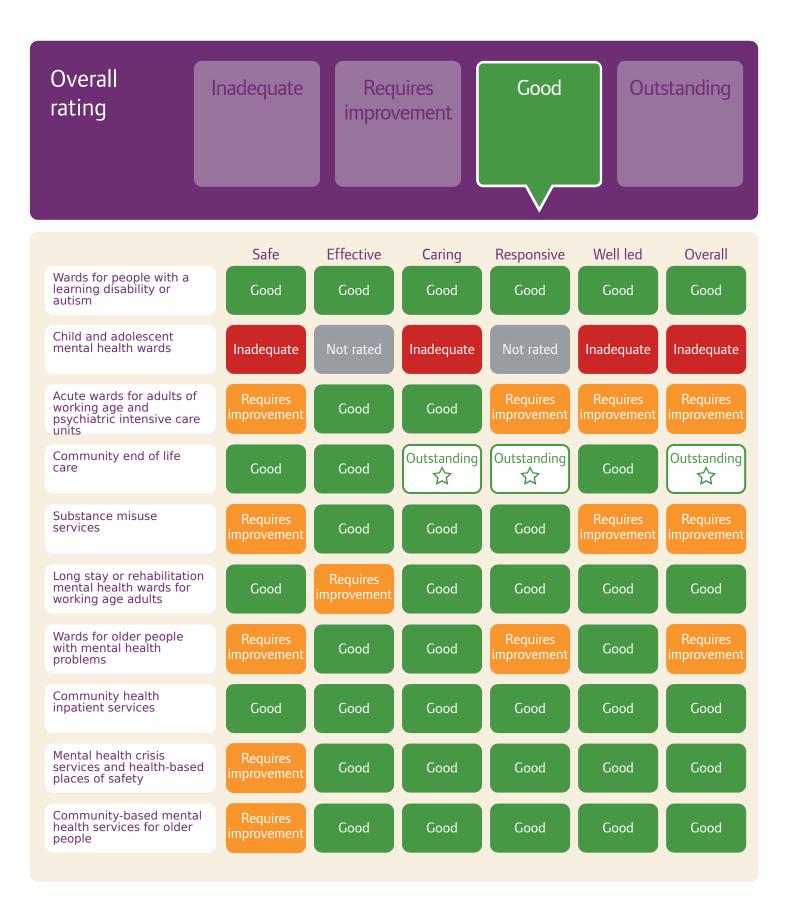

## Essex Partnership University NHS Foundation Trust





## Essex Partnership University NHS Foundation Trust

| Safe                 | Effective                      | Caring                                                     | Responsive                                                                         | Well led                                                                                                    | Overall                                                         |
|----------------------|--------------------------------|------------------------------------------------------------|------------------------------------------------------------------------------------|-------------------------------------------------------------------------------------------------------------|-------------------------------------------------